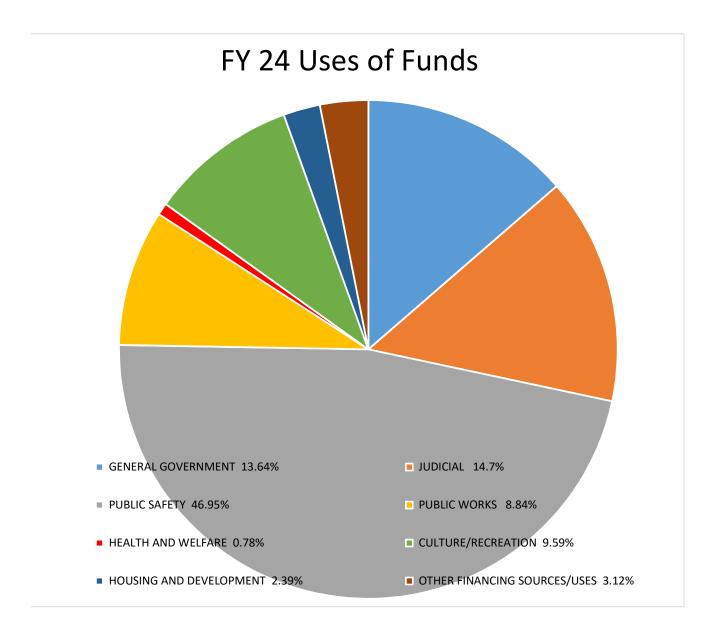

#### Troup County Board of Commissioners Sources and Uses of Funds FY 24 Proposed Budget

|                                       | FY 23<br>Amended<br>Budget | FY 24<br>Budget | Increase<br>(Decrease) |  |
|---------------------------------------|----------------------------|-----------------|------------------------|--|
| REVENUE                               |                            |                 |                        |  |
| TAXES-Insurance Premium               | 2,500,000                  | 2,500,000       | -                      |  |
| TAXES-LOST                            | 6,835,422                  | 7,125,000       | 289,578                |  |
| TAXES-TAVT/Motor Vehicle              | 2,930,370                  | 2,992,705       | 62,335                 |  |
| TAXES-Real Estate-Comm./Ind./Res./Ag. | 21,637,070                 | 25,417,273      | 3,780,203              |  |
| TAXES-Personal Property               | 4,931,534                  | 4,378,863       | (552,671)              |  |
| TAXES-Other                           | 2,668,204                  | 2,946,987       | 278,783                |  |
| LICENSES AND PERMITS                  | 412,900                    | 451,900         | 39,000                 |  |
| INTERGOVERNMENTAL                     | 1,817,771                  | 1,647,714       | (170,057)              |  |
| CHARGES FOR SERVICES                  | 3,622,602                  | 3,684,052       | 61,450                 |  |
| FINES AND FORFEITURES                 | 1,483,775                  | 1,441,107       | (42,668)               |  |
| INVESTMENT INCOME                     | 25,400                     | 500,000         | 474,600                |  |
| CONTRIBUTIONS AND DONATIONS           | 93,000                     | 75,000          | (18,000)               |  |
| MISCELLANEOUS                         | 1,863,176                  | 978,259         | (884,917)              |  |
| OTHER FINANCING SOURCES               | 211,750                    | 211,750         | -                      |  |
| REVENUE TOTALS                        | 51,032,974                 | 54,350,610      | 3,317,636              |  |
| EXPENDITURES                          |                            |                 |                        |  |
| GENERAL GOVERNMENT                    | 7,029,491                  | 7,414,707       | 385,216                |  |
| JUDICIAL                              | 7,379,385                  | 7,987,105       | 607,720                |  |
| PUBLIC SAFETY                         | 23,471,857                 | 25,517,182      | 2,045,325              |  |
| PUBLIC WORKS                          | 4,136,577                  | 4,804,276       | 667,699                |  |
| HEALTH AND WELFARE                    | 515,435                    | 422,209         | (93,226)               |  |
| CULTURE/RECREATION                    | 5,052,174                  | 5,211,560       | 159,385                |  |
| HOUSING AND DEVELOPMENT               | 1,154,549                  | 1,298,292       | 143,744                |  |
| OTHER FINANCING SOURCES/USES          | 2,293,506                  | 1,695,280       | (598,227)              |  |
| EXPENDITURE TOTALS                    | 51,032,974                 | 54,350,610      | 3,317,636              |  |
| TOTALS                                | (0)                        |                 | 0                      |  |