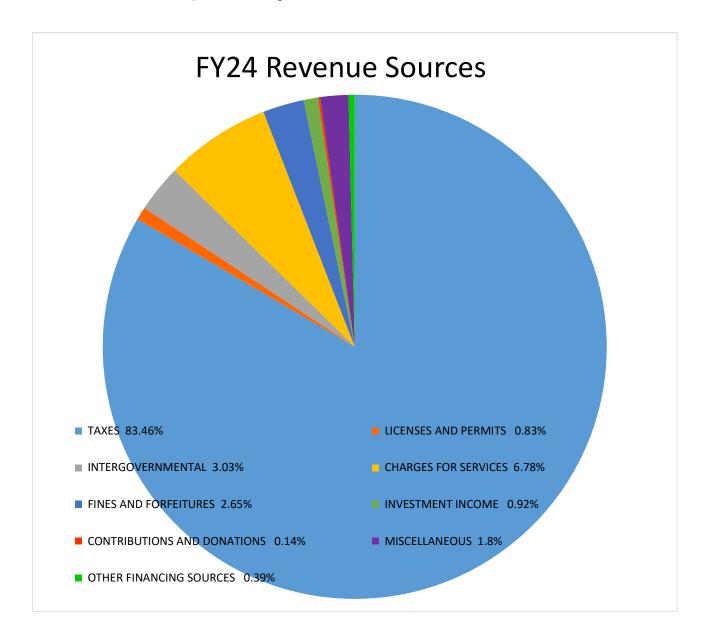

#### Troup County Board of Commissioners Sources and Uses of Funds FY 24 Proposed Budget

|                                       | FY 23<br>Amended<br>Budget | FY 24<br>Budget | Increase<br>(Decrease) |  |
|---------------------------------------|----------------------------|-----------------|------------------------|--|
| REVENUE                               |                            |                 |                        |  |
| TAXES-Insurance Premium               | 2,500,000                  | 2,500,000       | -                      |  |
| TAXES-LOST                            | 6,835,422                  | 7,125,000       | 289,578                |  |
| TAXES-TAVT/Motor Vehicle              | 2,930,370                  | 2,992,705       | 62,335                 |  |
| TAXES-Real Estate-Comm./Ind./Res./Ag. | 21,637,070                 | 25,417,273      | 3,780,203              |  |
| TAXES-Personal Property               | 4,931,534                  | 4,378,863       | (552,671)              |  |
| TAXES-Other                           | 2,668,204                  | 2,946,987       | 278,783                |  |
| LICENSES AND PERMITS                  | 412,900                    | 451,900         | 39,000                 |  |
| INTERGOVERNMENTAL                     | 1,817,771                  | 1,647,714       | (170,057)              |  |
| CHARGES FOR SERVICES                  | 3,622,602                  | 3,684,052       | 61,450                 |  |
| FINES AND FORFEITURES                 | 1,483,775                  | 1,441,107       | (42,668)               |  |
| INVESTMENT INCOME                     | 25,400                     | 500,000         | 474,600                |  |
| CONTRIBUTIONS AND DONATIONS           | 93,000                     | 75,000          | (18,000)               |  |
| MISCELLANEOUS                         | 1,863,176                  | 978,259         | (884,917)              |  |
| OTHER FINANCING SOURCES               | 211,750                    | 211,750         | -                      |  |
| REVENUE TOTALS                        | 51,032,974                 | 54,350,610      | 3,317,636              |  |
| EXPENDITURES                          |                            |                 |                        |  |
| GENERAL GOVERNMENT                    | 7,029,491                  | 7,414,707       | 385,216                |  |
| JUDICIAL                              | 7,379,385                  | 7,987,105       | 607,720                |  |
| PUBLIC SAFETY                         | 23,471,857                 | 25,517,182      | 2,045,325              |  |
| PUBLIC WORKS                          | 4,136,577                  | 4,804,276       | 667,699                |  |
| HEALTH AND WELFARE                    | 515,435                    | 422,209         | (93,226)               |  |
| CULTURE/RECREATION                    | 5,052,174                  | 5,211,560       | 159,385                |  |
| HOUSING AND DEVELOPMENT               | 1,154,549                  | 1,298,292       | 143,744                |  |
| OTHER FINANCING SOURCES/USES          | 2,293,506                  | 1,695,280       | (598,227)              |  |
| EXPENDITURE TOTALS                    | 51,032,974                 | 54,350,610      | 3,317,636              |  |
| TOTALS                                | (0)                        |                 | 0                      |  |